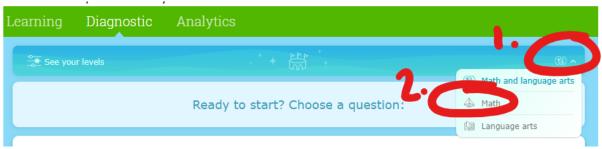

Directions:

- 1. Sign into your St. Louis IXL account
- 2. Click on the **Assessment** tab at the top of the page.
- 3. Click Step into the Arena

4. Click math questions only