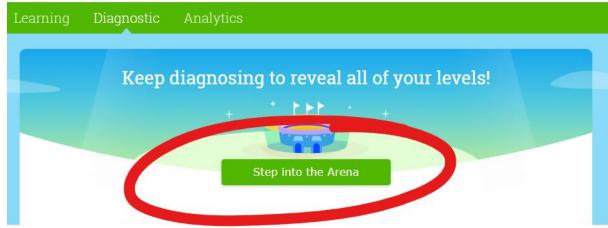

Directions:

- 1. Sign into your St. Louis IXL account
- 2. Click on the **Assessment** tab at the top of the page.
- 3. Click Step into the Arena

4. Click math questions only